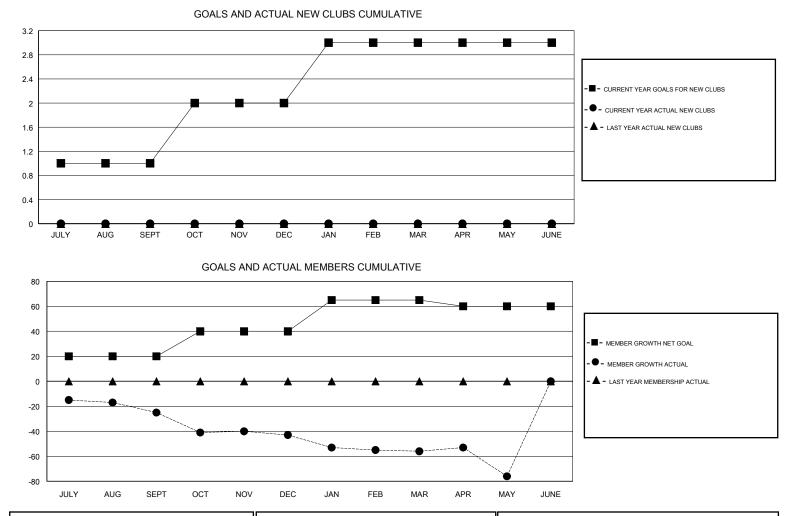

## GMT CA

| Clubs                 |               |           |               | Members               |                           |                         |                                                    |
|-----------------------|---------------|-----------|---------------|-----------------------|---------------------------|-------------------------|----------------------------------------------------|
| RESULTS FOR 2017-2018 |               |           |               | RESULTS FOR 2017-2018 |                           |                         |                                                    |
| QUARTER               | NEW CLUB GOAL | NEW CLUBS | DROPPED CLUBS | QUARTER               | MEMBER GROWTH NET<br>GOAL | MEMBER GROWTH<br>ACTUAL | DROPPED<br>MEMBERS ACTUAL<br>(including transfers) |
| JULY/AUG/SEPT         | 1             | 0         | 0             | JULY/AUG/SEPT         | 20                        | 30                      | 52                                                 |
| OCT/NOV/DEC           | 1             | 0         | 0             | OCT/NOV/DEC           | 20                        | 27                      | 44                                                 |
| JAN/FEB/MAR           | 1             | 0         | 0             | JAN/FEB/MAR           | 25                        | 30                      | 42                                                 |
| APR/MAY/JUNE          | 0             | 0         | 0             | APR/MAY/JUNE          | -5                        | 14                      | 33                                                 |